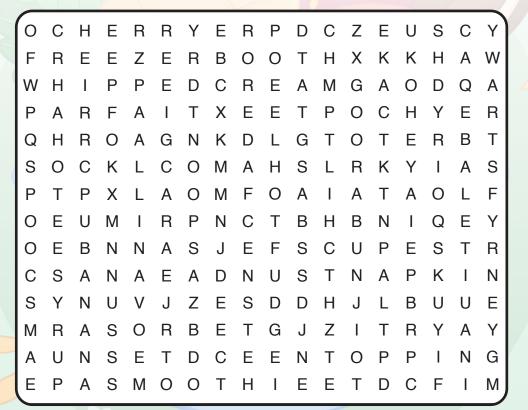

## ICE CREAM WORD SEARCH

"You scream, I scream!" Here's a fun puzzle to get you craving one of our favorite summertime treats!

**DIRECTIONS:** Find and circle the puzzle words in the grid. Look for them in all directions including backwards and diagonally.

| P PARFA      | IT STRAW                                                  |
|--------------|-----------------------------------------------------------|
| DAT SCOOL    | P SUNDAE                                                  |
| EEZER SHAKE  | SYRUP                                                     |
| T FUDGE SMOO | THIE TOPPING                                              |
| ALT SORBE    | T VANILLA                                                 |
| PKIN SPLIT   | WHIPPED                                                   |
| TS SPOOI     | N CREAM                                                   |
|              | DAT SCOOL EEZER SHAKE OT FUDGE SMOOL LLT SORBE PKIN SPLIT |